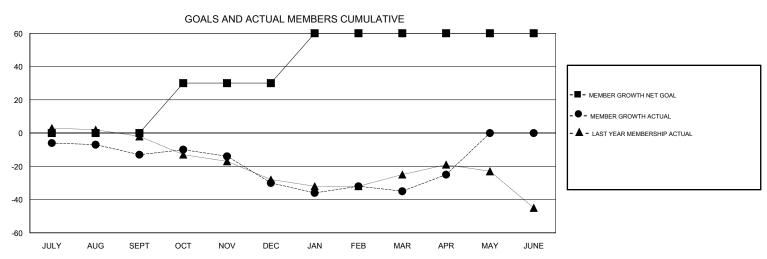

## MONTHLY MEMBERSHIP PROGRESS REPORT

District 105 C

Results as of: 04/30/2019

| Clubs                 |               |           |               | Members               |                           |                         |                                              |
|-----------------------|---------------|-----------|---------------|-----------------------|---------------------------|-------------------------|----------------------------------------------|
| RESULTS FOR 2018-2019 |               |           |               | RESULTS FOR 2018-2019 |                           |                         |                                              |
| QUARTER               | NEW CLUB GOAL | NEW CLUBS | DROPPED CLUBS | QUARTER               | MEMBER GROWTH NET<br>GOAL | MEMBER GROWTH<br>ACTUAL | DROPPED MEMBERS ACTUAL (including transfers) |
| JULY/AUG/SEPT         | 0             | 0         | 1             | JULY/AUG/SEPT         | 0                         | 20                      | 27                                           |
| OCT/NOV/DEC           | 1             | 0         | 0             | OCT/NOV/DEC           | 30                        | 13                      | 30                                           |
| JAN/FEB/MAR           | 1             | 0         | 0             | JAN/FEB/MAR           | 30                        | 25                      | 27                                           |
| APR/MAY/JUNE          | 0             | 0         | 0             | APR/MAY/JUNE          | 0                         | 15                      | 5                                            |